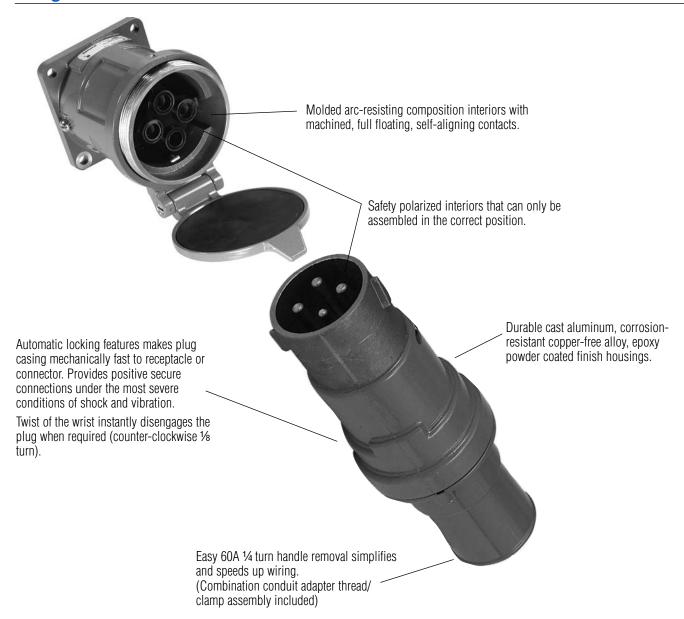

## Heavy Duty Automatic Locking Receptacles, Plugs & Connectors

30-100 Amp, 480VAC / 250VDC

Heavy Service EverLok components stay plugged-in so your portable equipment stays on. The industrial standard for portable welders and other industrial equipment locks in place automatically at insertion - no screw collars to bother with. With its contoured handle, an easy counter-clockwise twist releases the plug for withdrawal, even under full-rated load / circuit-interrupting conditions.

Simple and rugged, the Heavy Service EverLok self-locking system sets the standard for easy access in facilities, welding and industrial equipment use. All standard receptacle configurations are available, as well as reversed contacts - service options.